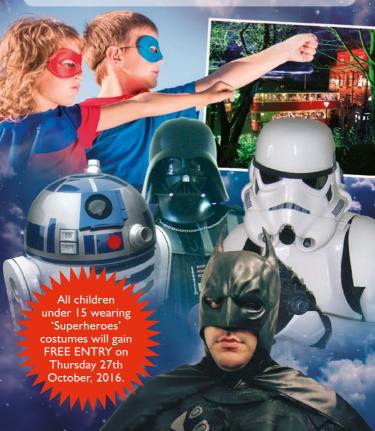

### THURSDAY 27TH OCTOBER

SUPERHEROES DAY Children under 15 in costume get free entry

BAT POD (after 4pm) Sit on for photo opportunity (additional charge)

### FRIDAY 28TH TO SATURDAY 29TH OCTOBER

STAR WARS LOOK-A-LIKE CHARACTERS and replica jet fighter will be in attendance

ENTERTAINMENT IN MAJOR'S BAR – (Red Lion Pub) by The Force 7.00pm - 9.30pm